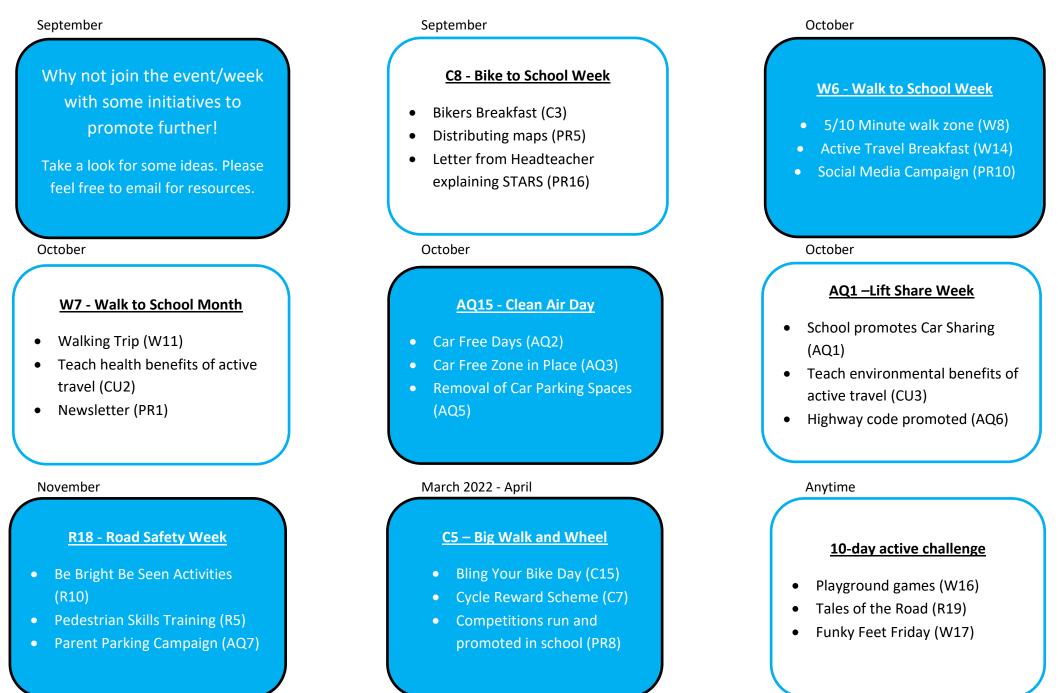

## Active Travel Events Calendar for Academic Year 2021-2022

| Week                                         | Dates                                         | Promoting /Initiative?                  | Run by?        | Website – more info                                           |
|----------------------------------------------|-----------------------------------------------|-----------------------------------------|----------------|---------------------------------------------------------------|
| September                                    |                                               |                                         |                |                                                               |
| World Car Free Day                           | 22 <sup>nd</sup> September                    | Air Quality                             | Living Streets | https://www.livingstreets.org.uk/about-us/our-work-in-        |
|                                              | *ANYTIME*                                     | AQ2 - Car Free Days                     |                | action/world-car-free-day                                     |
| Bike to School Week                          | 27 <sup>th</sup> September – 1 <sup>st</sup>  | Cycling                                 | Sustrans       | https://www.sustrans.org.uk/our-blog/projects/uk-             |
|                                              | October                                       | C8 – Bike Week                          |                | wide/schools/bike-to-school-week                              |
| October (international walk to school month) |                                               |                                         |                |                                                               |
| Walk to School Month                         | October                                       | Walking                                 | Living Streets | https://www.livingstreets.org.uk/get-involved/campaign-with-  |
|                                              |                                               | W7 – Walk to School Month               |                | us/international-walk-to-school-month                         |
| November                                     |                                               |                                         |                |                                                               |
| Road Safety Week                             | 15 <sup>th</sup> -21 <sup>st</sup> November   | Road Safety                             | Brake          | https://www.brake.org.uk/road-safety-week                     |
|                                              |                                               | R18 – Road Safety Day/Week              |                |                                                               |
| 2022                                         |                                               |                                         |                |                                                               |
| April                                        |                                               |                                         |                |                                                               |
| Big Walk and Wheel                           | 21 <sup>st</sup> March- 1 <sup>st</sup> April | Walking, Cycling, Scooting              | Sustrans       | https://www.sustrans.org.uk/our-blog/projects/uk-             |
| (previously Big Pedal)                       |                                               | C5 – School takes part in The Big Pedal |                | wide/schools/sustrans-big-pedal                               |
| May                                          |                                               |                                         |                |                                                               |
| Walk to School Week                          | 16 <sup>th</sup> – 20 <sup>th</sup> May       | Walking                                 | Living Streets | https://www.livingstreets.org.uk/products-and-                |
|                                              |                                               | W6 – Walk to School Week                |                | services/projects/walk-to-school-week                         |
| National Walking Month                       | May                                           | Walking                                 | Living Streets | https://www.livingstreets.org.uk/get-involved/campaign-with-  |
|                                              |                                               | W7 – Walk to School Month               |                | us/national-walking-month                                     |
| June                                         |                                               |                                         |                |                                                               |
| Clean Air Day                                | 16 <sup>th</sup> June                         | Air Quality                             | Global Action  | https://www.cleanairday.org.uk/                               |
|                                              |                                               | AQ15 – National Clean Air Day           | Plan           |                                                               |
| Other                                        |                                               |                                         |                |                                                               |
| Parent Parking Campaign                      | Anytime                                       | Road Safety                             | MK Council     | https://getaroundmk.org.uk/school/help-for-schools/modeshift- |
|                                              |                                               | AQ7 – Parent Parking Campaign           |                | stars                                                         |
| 10-day active challenge                      | Anytime                                       | Walking, Cycling, Scooting              | Modeshift      | https://system.modeshiftstars.org/K4HB75W/                    |
|                                              |                                               | W16-W18 – Other initiatives             |                |                                                               |
| National Liftshare                           | ТВС                                           | Air Quality                             | Lift Share     | https://www.liftshare.com/uk/liftshare-week                   |
|                                              |                                               | AQ1 – School promotes car sharing       |                |                                                               |